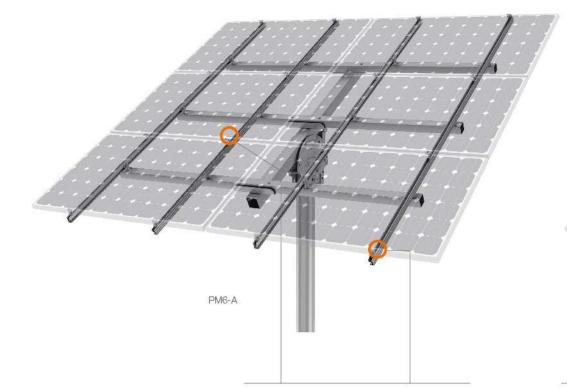

The master tube connects to the adjustable tube and steel cap. It is a galvanised steel profile and holds the landscape tubes.

ER-R-ECO

#### FCO-Rail

Specifically developed to achieve larger spans, the design of the aluminium ECO-Rail enables faster installation. The ECO-Rails have two patented Z-Module channels with one at top for panel mounting and the second on side which connects to the PostMount-A structure.

#### Post

This is a steel post with the outside diameter of 152mm (wall thickness 6mm), which is embedded in to concrete. It is also available with welded mounting plate (flange).

# Steel cap

The steel cap sits on top of the post and connects the adjustable tube to the master tube allowing easy adjustment between the different tilt angles.