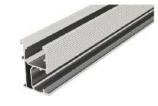

#### FCO-Rail

Specifically developed to achieve larger spans, the design of the aluminium ECO-Rail enables faster installation. The ECO-Rails have two patented Z-Module channels with one at top for panel mounting and the second on side which connects to the PostMount-A structure.