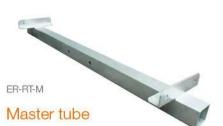

The master tube connects to the adjustable tube and steel cap. It is a galvanised steel profile and holds the landscape tubes.

ER-R-ECO