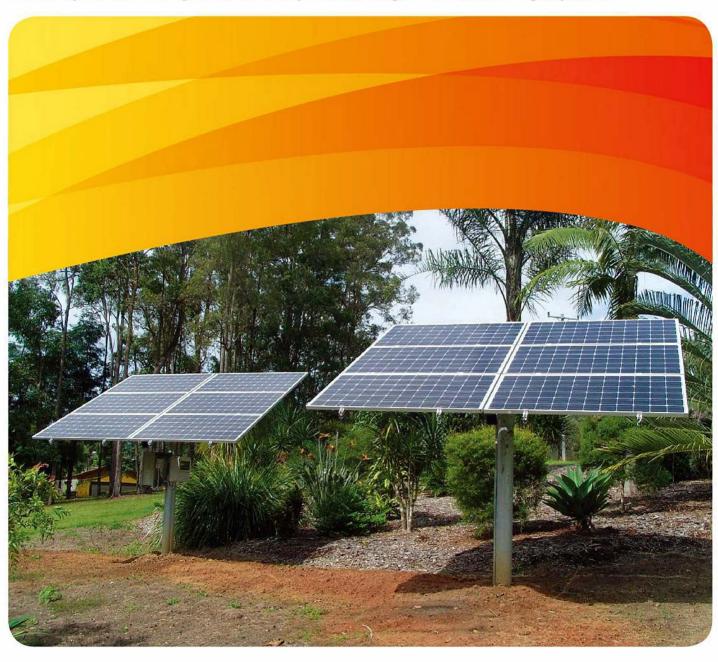

# PV-ezRack PostMount-A

Robust pole mount system with adjustable angle for six and eight panels

# PV-ezRack PostMount-A

Clenergy's PV-ezRack PostMount-A delivers flexible and durable designs to mount between six and eight panels per post. It's ideal for remote off-grid applications such as water pumps or small residential and commercial systems. The panel tilt is easily adjustable between 0° and 60° throughout the year and comes with hassle-free mounting thanks to patented components such as the PV-ezRack rails and clamps. The combination of high quality aluminium, stainless steel and galvanised steel components make this a robust, reliable system with excellent corrosion resistance.