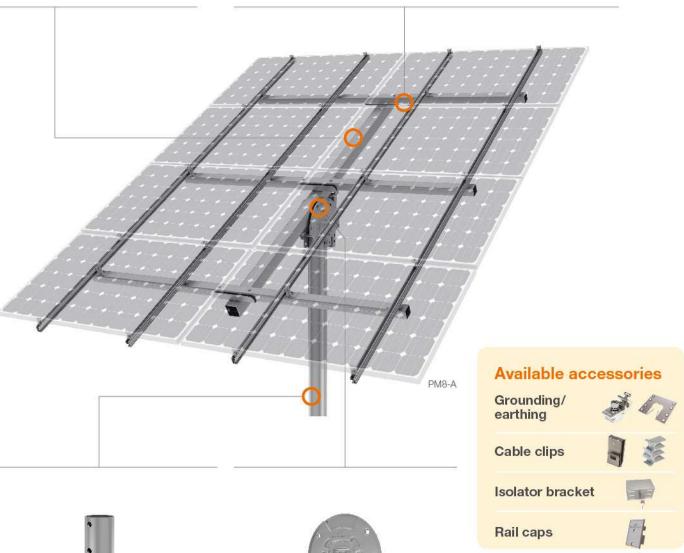

# PV-ezRack PostMount-A

Robust pole mount system with adjustable angle for six and eight panels

# PV-ezRack PostMount-A

Clenergy's PV-ezRack PostMount-A delivers flexible and durable designs to mount between six and eight panels per post. It's ideal for remote off-grid applications such as water pumps or small residential and commercial systems. The panel tilt is easily adjustable between 0° and 60° throughout the year and comes with hassle-free mounting thanks to patented components such as the PV-ezRack rails and clamps. The combination of high quality aluminium, stainless steel and galvanised steel components make this a robust, reliable system with excellent corrosion resistance.