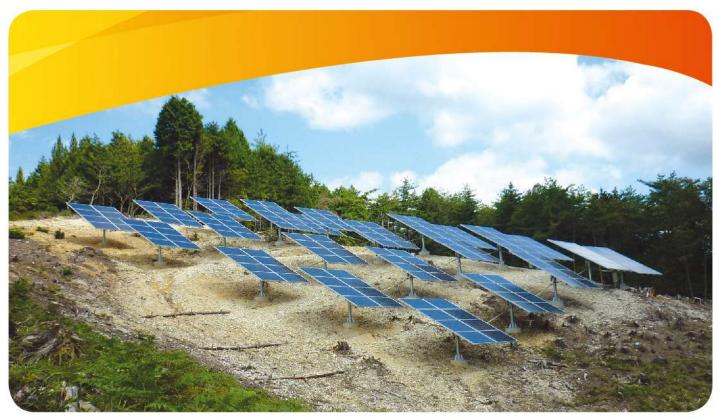

### Suitable for every soil condition

With its concrete foundation, PostMount-A can be installed on even or uneven ground or on a slope, making it suitable for any soil type and a wide range of applications.